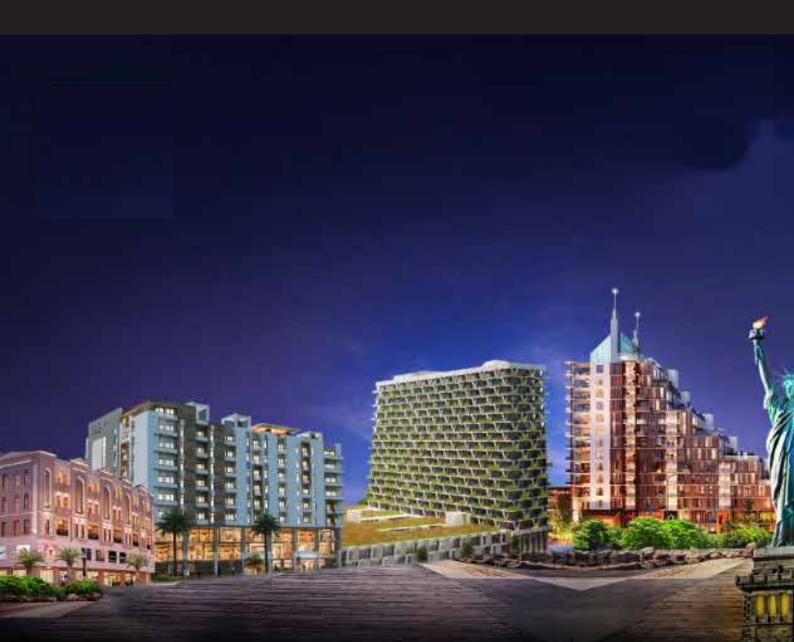

# ZEM Liberty Tower

### An Architectural Masterpiece

ZEM builders has envisioned Liberty Tower to become an Architectural Masterpiece of the Twin Cities. It is designed to be a visual art that stands out from all others. The design of the project is conceptualized to be a combination of Luxury, Business & Lifestyle for high end customers.

#### A Distinct Location

Right next to the Statue of liberty lies the construction site for 536-A, Liberty Tower in Business District Commercial, Bahria town phase 8, Rawalpindi.

An architectural masterpiece is set to be built on top of a hill in the emerging commercial hub of bahria town surrounded with growing population and bustling with activites.