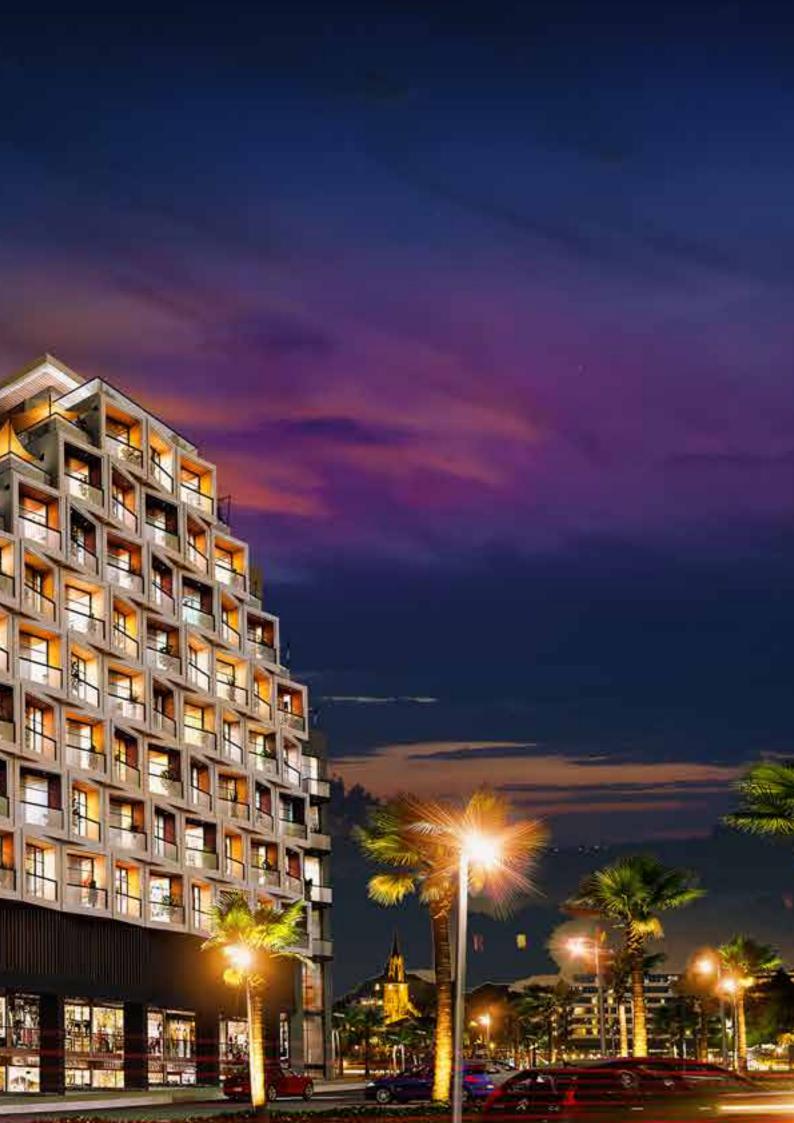

#### A Distinct Location

Right next to the Statue of liberty lies the construction site for 536-A, Liberty Tower in Business District Commercial, Bahria town phase 8, Rawalpindi.

An architectural masterpiece is set to be built on top of a hill in the emerging commercial hub of bahria town surrounded with growing population and bustling with activites.

With the New Bahria Head Office under construction in the same area along with new developments on the same commercial strip which is soon to become a mall area of Bahria Town Rawalpindi. Land value, residence and business activities are set to grow to the highest in the area in the near future.

Families and youngsters gather around the statue of liberty for outings on evenings & holidays and enjoy the spectacular views of bahria town from the hill top.

Bahria International Hospital, Future World School by Roots Millennium Schools, Dr. A. Q. Khan School & College, Rafi Cricket Stadium, Shopping Centers, Restaurants, Recreational Areas & other amenities are all situated within a 5 Km radius from the project.