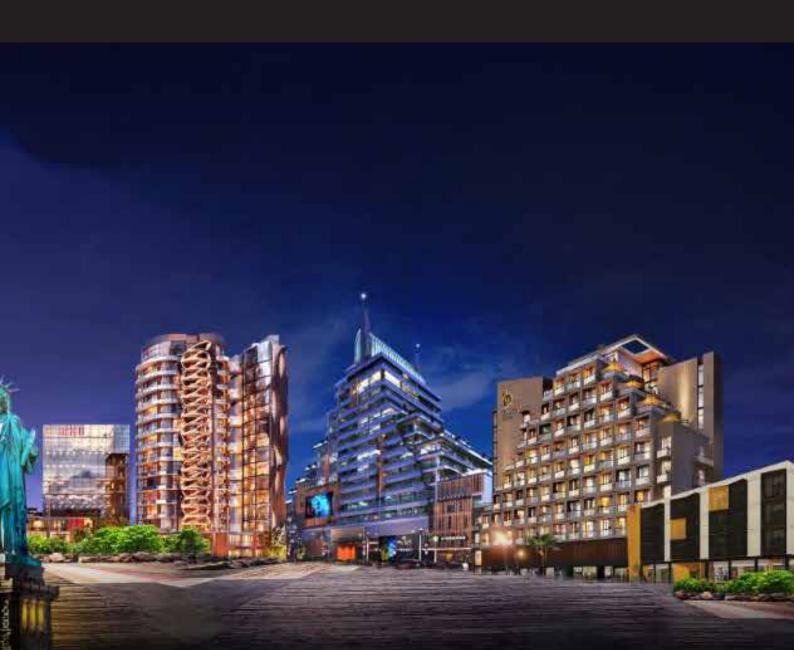

# ZEM **Liberty Tower**

### An Architectural Masterpiece

ZEM builders has envisioned Liberty Tower to become an Architectural Masterpiece of the Twin Cities. It is designed to be a visual art that stands out from all others. The design of the project is conceptualized to be a combination of Luxury, Business & Lifestyle for high end customers.

#### A Distinct Location

Right next to the Statue of liberty lies the construction site for 536-A, Liberty Tower in Business District Commercial, Bahria town phase 8, Rawalpindi.

An architectural masterpiece is set to be built on top of a hill in the emerging commercial hub of bahria town surrounded with growing population and bustling with activites.