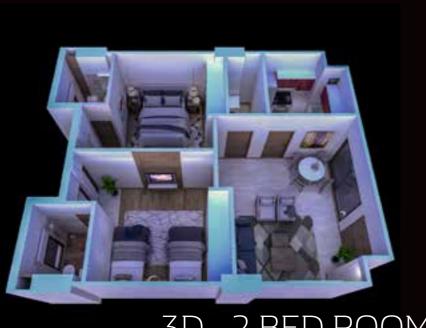

3D - STUDIO APARTMENT

3D - 1 BED ROOM APARTMENT

# APARTMENTS

• Studio, 1, 2 & 3 Bed Apartments Lake view facing apartments • All apartments are front view open High quality construction material Quality interior Imported flooring Sound insulated floors Thermal insulated walls Dedicated stairway & lift facility Wide passageways • Spacious rooms with sun facing. Proper ventilation system Maintenance services 24/7 CCTV Security • Electricity backup generator for lifts • 8% Rental Value per Annum

> Non Furnished Apartment Rs.6,700/- SqFt

Semi Furnished Apartment Rs. 8,000/- SqFt

Fully Furnished Apartment Rs. 9,500/- SqFt

3D - 2 BED ROOM APARTMENT

3D - 3 BED ROOM APARTMENT