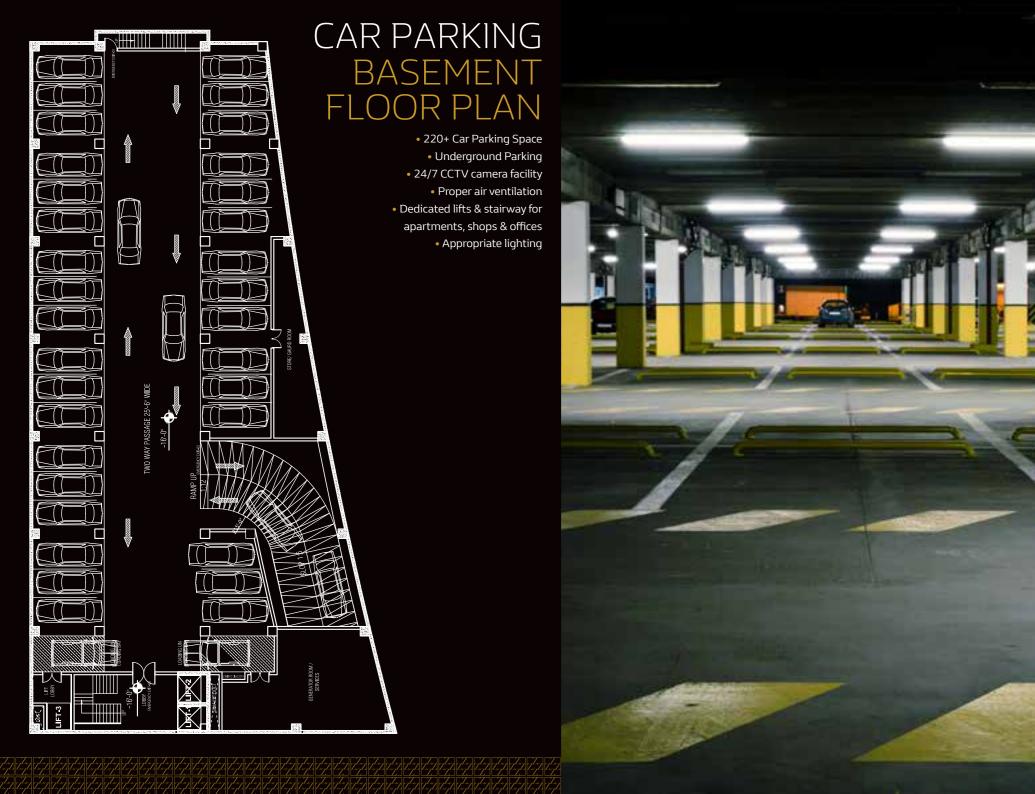

healing Bio-cement in getting popular in advanced countries in order to reduce the carbon footprint produced during cement manufacture process. In addition there are projects based totally on Bio-cement bricks replacing the usual cement based blocks. The Bio-cement technology is based on the ability of specialized bacteria that form cement-like material under suitable moist conditions.

Urban living in high rise buildings with condominiums and flats has its own health hazards due to non-circulation of fresh air and constant accumulation of allergens in the rooms, thus allergies and asthma is increasing. Biocons provides monitoring of indoor air quality and identification of possible allergens in the rooms along with remedial measures to clean the in-door environment for healthy living.











#### OFFICES FIRST FLOOR

#### Features & Price

Lake view and boulevard facing offices
 Spacious offices
 Wide passageways
 Dedicated lift
 High quality construction
 Imported flooring
 Sound insulated floors
 Thermal insulated walls
 24/7 CCTV camera facility
 Maintenance services
 Electricity backup generator for lifts

PASSAGE 7'-0" MIDE

PASSAGE 7'-0" WIDE



## APARTMENTS 2ND TO 4TH FLOOR Studio & 1 Bed Apartments

 Lake view facing apartments • All apartments are front view open • High quality construction material Quality interior Imported flooring Sound insulated floors • Thermal insulated walls • Dedicated stairway & lift facility Wide passageways • Spacious rooms with sun facing. Proper ventilation system

• Electricity backup generator for lifts

Non Furnished Apartment