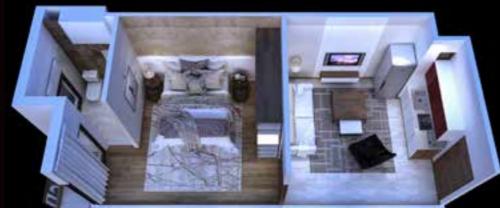

d flooring
 Sound insulated floors
 Thermal insulated walls
 24/7 CCTV camera facility
 Maintenance services
 Electricity backup generator for lifts

PASSAGE 7'-0" MIDE

PASSAGE 7'-0" WIDE



## APARTMENTS 2ND TO 4TH FLOOR Studio & 1 Bed Apartments

 Lake view facing apartments • All apartments are front view open • High quality construction material Quality interior Imported flooring Sound insulated floors • Thermal insulated walls • Dedicated stairway & lift facility Wide passageways • Spacious rooms with sun facing. Proper ventilation system

• Electricity backup generator for lifts

Non Furnished Apartment Rs.6,700/- SqFt

• 8% Rental Value per Annum

Maintenance services

Semi Furnished Apartment Rs. 8,000/- SqFt

Fully Furnished Apartment Rs. 9,500/- SqFt





3D - STUDIO APARTMENT



3D - 1 BED ROOM APARTMENT



# APARTMENTS

• Studio, 1, 2 & 3 Bed Apartments Lake view facing apartments • All apartments are front view open High quality construction material Quality interior Imported flooring Sound insulated floors Thermal insulated walls Dedicated stairway & lift facility Wide passageways • Spacious rooms with sun facing. Proper ventilation system Maintenance services 24/7 CCTV Security • Electricity backup generator for lifts • 8% Rental Value per Annum

> Non Furnished Apartment Rs.6,700/- SqFt

Semi Furnished Apartment Rs. 8,000/- SqFt

Fully Furnished Apartment Rs. 9,500/- SqFt





3D - 2 BED ROOM APARTMENT



3D - 3 BED ROOM APARTMENT