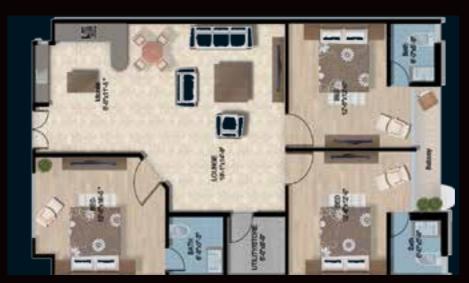

# APARTMENTS

• Studio, 1, 2 & 3 Bed Apartments Lake view facing apartments • All apartments are front view open High quality construction material Quality interior Imported flooring Sound insulated floors Thermal insulated walls Dedicated stairway & lift facility Wide passageways • Spacious rooms with sun facing. Proper ventilation system Maintenance services 24/7 CCTV Security • Electricity backup generator for lifts • 8% Rental Value per Annum

> Non Furnished Apartment Rs.6,700/- SqFt

Semi Furnished Apartment Rs. 8,000/- SqFt

Fully Furnished Apartment Rs. 9,500/- SqFt

3D - 2 BED ROOM APARTMENT

3D - 3 BED ROOM APARTMENT